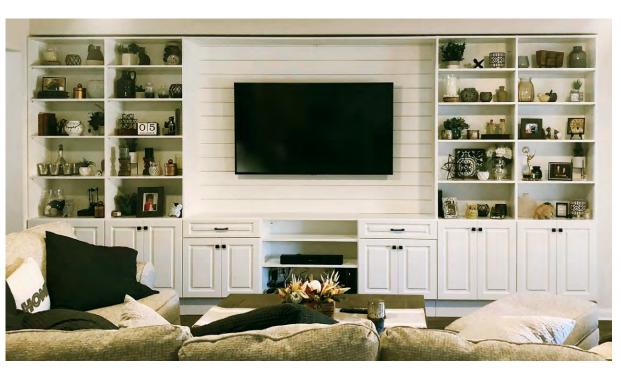

Left: Built in shelves and storage create a focal point in any family room

Below Left: Lockers are great way to organize your family