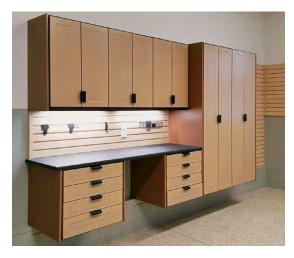

ntries and much more.

**Right**: A dream pantry for any home

Far right: Watching TV is a pleasure in a custom-built media center

**Below:** Add a gorgeous touch to any dining room with this cabinet











Above center: Have hobbies? Convert a spare closet into the ultimate storage space

**Above right:** Turn any small area into a home office

**Right:** This island cabinet provides great storage in any walk in closet

Far right: Doing laundry is a little more pleasant in a bright laundry room like this







Left: Built in shelves and storage create a focal point in any family room

Below Left: Lockers are great way to organize your family

#### **Below Center:**

Functional home office would look great in any home

Below: Lots of shoes? Stack 'em high with custom cabinets











Far Left: Need a closet, but nowhere to put it? A wardrobe can be the perfect solution

Left: Custom RedLine Garagegear is designed for the garage environment

# RedlineClosetSystems

### **ORGANIZING HOMES & CLOSETS**

Custom Closets | Bookcases/Shelves

Home Office | Media Centers

**Utility Rooms** | Mudrooms

Craft Rooms | Pantries

Murphy Beds | Garage Cabinets

### **Contact Your Local Authorized Dealer**

Custom Closets of GA 770-703-9992 www.customclosetsofga.com