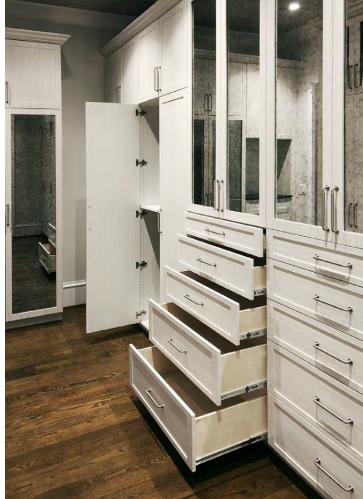

#### **Final Touches**

No closet design is complete without careful attention to the final details – hardware for the doors and drawers. Heavy duty full-extension glides let you access every inch of drawer space and their smooth chrome finish eliminates snags. Handles and pulls add the final touch of decorative flair to your design, and are available in a wide variety of styles and finishes. These high quality accessories are designed for many years of trouble-free use.

#### **Drawer Boxes**

We offer two drawer styles from which to choose...a white melamine drawer box or our top-of-the-line Baltic birch drawer box featuring superior dovetail construction. All drawers feature full-extension drawer glides for maximum usability.