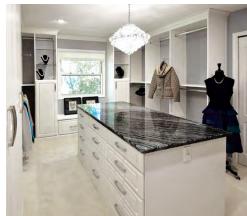

**Above right:** Turn any small area into a home office

**Right:** This island cabinet provides great storage in any walk in closet

Far right: Doing laundry is a little more pleasant in a bright laundry room like this