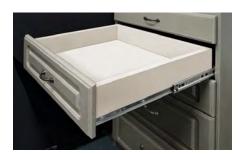

#### **Drawer Boxes**

We offer two drawer styles from which to choose...a white melamine drawer box or our top-of-the-line Baltic birch drawer box featuring superior dovetail construction. All drawers feature full-extension drawer glides for maximum usability.