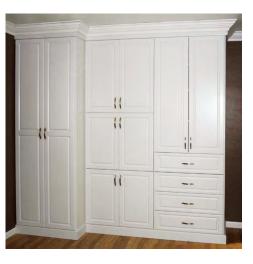

#### **Below Center:**

Functional home office would look great in any home

Below: Lots of shoes? Stack 'em high with custom cabinets

Far Left: Need a closet, but nowhere to put it? A wardrobe can be the perfect solution