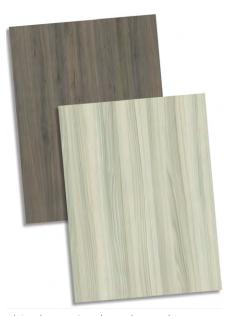

#### Melamine

Melamine is a sheet material used on flat surfaces, such as our Shaker 5 Piece Door and our Flat Panel Door styles. Melamine is also used on side panels. Melamine offers a wide range of textured woodgrain and solids color finishes. Some woodgrain melamine is nearly indistinguishable from natural wood.